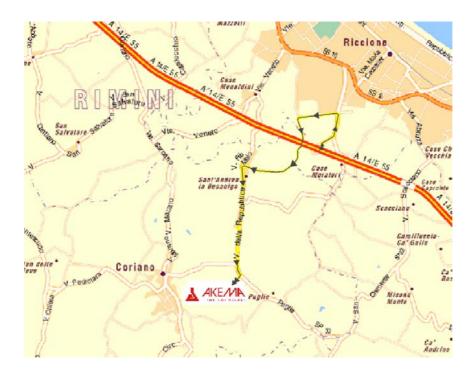

## By car

Coming from Bologna or Ancona: take the motorway **A14** and exit to **Riccione**. Go towards Riccione and after 400 m *turn left* to Coriano at the roundabout. Continue in the direction to **Coriano** for 2.5 km and at the end of the road *turn left* to **Coriano-S. Clemente** for 1.8 km. At the roundabout continue in the **S. Clemente** direction, after 200 m *turn right*.