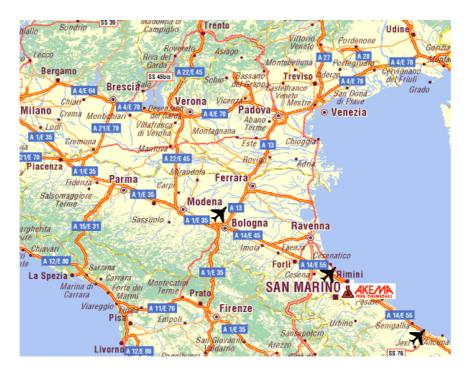

## By plan

Bologna Airport "Guglielmo Marconi": distance 120 km. Ancona Falconara Airport "Raffaello Sanzio": distance 80 km. Rimini Airport "Federico Fellini": distance 10 km.